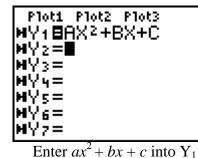

## **Transformation Graphing APP**

Quick Reference Sheet

As soon as you open this APP, it is active. To see that a change has occurred, go to the Y= window and notice the change in symbol to the left of the Y1.

Let's investigate quadratics.

TEXAS

INSTRUMENTS TRANSFORMATION

> GRAPHING version 1.03

> PRESS ANY KEY

©1999 TEXAS INSTRUMENTS

Change the values of *a*, *b* and *c* by using right arrow.

You can now quickly change a coefficient from the graph screen to see how it affects the graph.