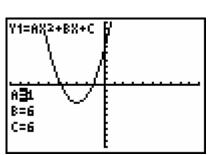

Let's investigate quadratics.

TEXAS

INSTRUMENTS TRANSFORMATION

> GRAPHING version 1.03

> PRESS ANY KEY

©1999 TEXAS INSTRUMENTS

Change the values of *a*, *b* and *c* by using right arrow.

You can now quickly change a coefficient from the graph screen to see how it affects the graph.