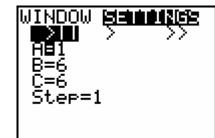

Hit WINDOW. Values can be

changed quickly under Settings.

Be sure when <sup>v</sup> you are finished with this Application that you "re-open" the APP and UNINSTALL. This will simply CLOSE the application and not truly uninstall it.