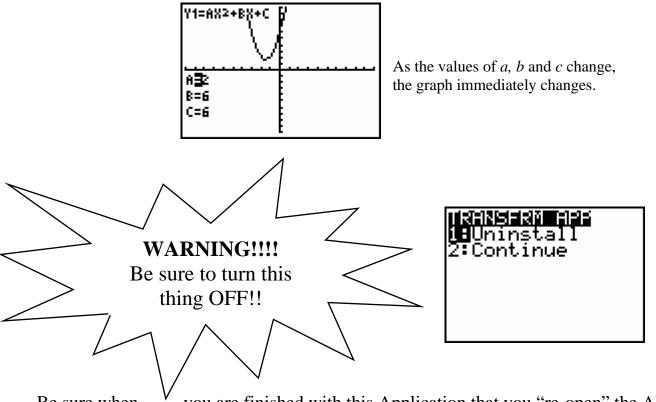

Hit WINDOW. Values can be

changed quickly under Settings.

Be sure when <sup>v</sup> you are finished with this Application that you "re-open" the APP and UNINSTALL. This will simply CLOSE the application and not truly uninstall it.